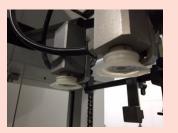

### **SUCKERS for your feeder Great value and the finest quality**

To maximise the speed of your feeder and reduce miss feeding our new range of suckers have been developed to the highest O.E. specification.

Our special bellow design reduces the air loss during lifting the sheet from the pile. They maintain grip whilst the sheet is being forwarded to the feed table this keeps the sheet square before entering the side lay of the machine thus reducing miss feeding.