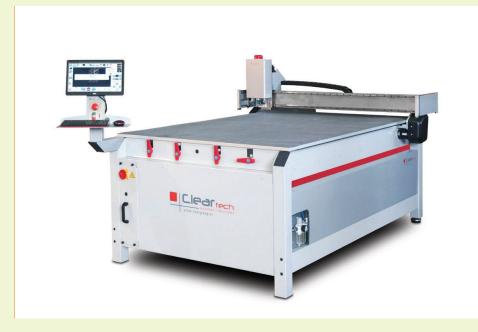

#### **Cut Rubber Service**

Our recent investment of the ClearTech XPRO CNC machine allows us to offer cut rubber into the market.

The machine can cut materials up to 22mm high with an accuracy of +/- 0.05mm, including our best-selling SpeedX and CrystalFace, along with the Closed Cells, EPDM and vulkolan.

#### **CLAIM A DISCOUNT**

Your first order of 5% on 1 – 9 boxes 10% for over 10 boxes.

Also available to purchase is the ClearTech XPRO CNC 3 in 1 machine, capable of cutting rubber blocks, strips and special designs suitable for flatbed and rotary, sample making in both solid carton and cardboard substrates. There are 4 different table sizes available with bespoke options available upon request.