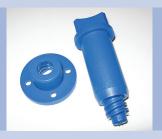

Injection moulded components are essential parts when producing a die. These additions also

include commonly used moulded parts such as plastic nuts and bolts which are used for die storage and transportation, centreline blocks, distance spacers and edge protectors to protect the dies.