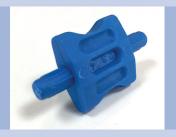

Injection moulded components are essential parts when producing a die. These additions also

include commonly used moulded parts such as plastic nuts and bolts which are used for die storage and transportation, centreline blocks, distance spacers and edge protectors to protect the dies.