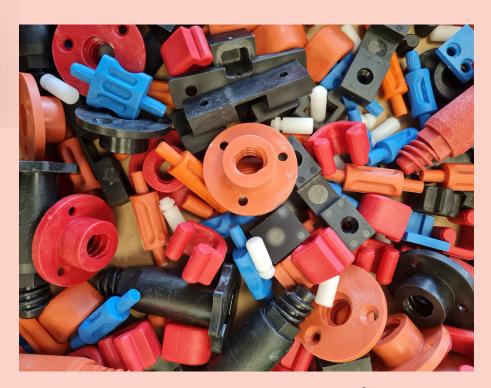

Injection moulded components are essential parts when producing a die. These additions also

include commonly used moulded parts such as plastic nuts and bolts which are used for die storage and transportation, centreline blocks, distance spacers and edge protectors to protect the dies.

Furthermore, C&T's in-house toolmaking, allows them to design, and now manufacture, bespoke plastic components according to exact requirements.

Contact our customer service team

01933 273444

sales@candtmatrix.co.uk becky.spencer@candtmatrix.co.uk kirsten.bell@candtmatrix.co.uk