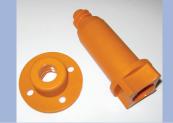

Injection moulded components are essential parts when producing a die. These additions also

include commonly used moulded parts such as plastic nuts and bolts which are used for die storage and transportation, centreline blocks, distance spacers and edge protectors to protect the dies.